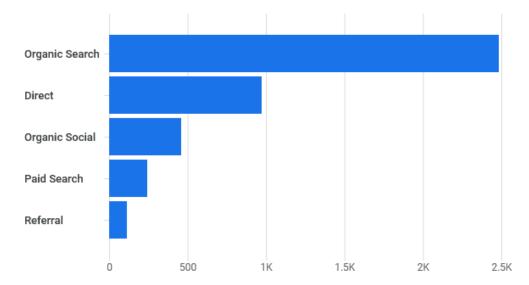

#### Users by Session default channel group

● Organic Search ● Direct ● Organic Social ● Paid Search ● Referral

## **<u>GO</u>OGLE ANALYTICS**

|   | Session default channel group 👻 🕂 | Users      | ↓ Sessions    | Engaged<br>sessions | Average<br>engagement<br>time per<br>session | Engaged<br>sessions per<br>user | Events per<br>session | Engagement<br>rate | Event count<br>All events 👻 | Conversions<br>All events 👻 | Total revenue |
|---|-----------------------------------|------------|---------------|---------------------|----------------------------------------------|---------------------------------|-----------------------|--------------------|-----------------------------|-----------------------------|---------------|
|   |                                   | 10,916     | 14,254        | 4,703               | 0m 07s                                       | 0.43                            | 6.34                  | 32.99%             | 90,329                      | 264.00                      | \$15,102.48   |
|   |                                   | 6 of total | 100% of total | 100% of total       | Avg 0%                                       | Avg 0%                          | Avg 0%                | Avg 0%             | 100% of total               | 100% of total               | 100% of total |
| 1 | Organic Social                    | 3,759      | 4,214         | 765                 | 0m 01s                                       | 0.20                            | 3.73                  | 18.15%             | 15,726                      | 5.00                        | \$111.75      |
| 2 | Organic Search                    | 2,999      | 3,852         | 1,327               | 0m 08s                                       | 0.44                            | 6.77                  | 34.45%             | 26,076                      | 96.00                       | \$5,679.31    |
| 3 | Direct                            | 2,664      | 3,496         | 1,293               | 0m 09s                                       | 0.49                            | 6.87                  | 36.99%             | 24,030                      | 73.00                       | \$4,911.53    |
| 4 | Organic Video                     | 808        | 1,059         | 591                 | 0m 09s                                       | 0.73                            | 8.15                  | 55.81%             | 8,631                       | 21.00                       | \$1,380.94    |
| 5 | Organic Shopping                  | 575        | 839           | 383                 | 0m 16s                                       | 0.67                            | 10.87                 | 45.65%             | 9,119                       | 39.00                       | \$1,544.48    |
| 6 | Unassigned                        | 112        | 304           | 114                 | 0m 18s                                       | 1.02                            | 9.69                  | 37.5%              | 2,947                       | 13.00                       | \$795.61      |
| 7 | Paid Search                       | 124        | 164           | 93                  | 0m 23s                                       | 0.75                            | 10.79                 | 56.71%             | 1,769                       | 10.00                       | \$535.43      |
| 8 | Referral                          | 66         | 158           | 101                 | 0m 09s                                       | 1.53                            | 10.33                 | 63.92%             | 1,632                       | 4.00                        | \$90.08       |
| 9 | Email                             | 21         | 31            | 21                  | 0m 33s                                       | 1.00                            | 12.87                 | 67.74%             | 399                         | 3.00                        | \$53.35       |