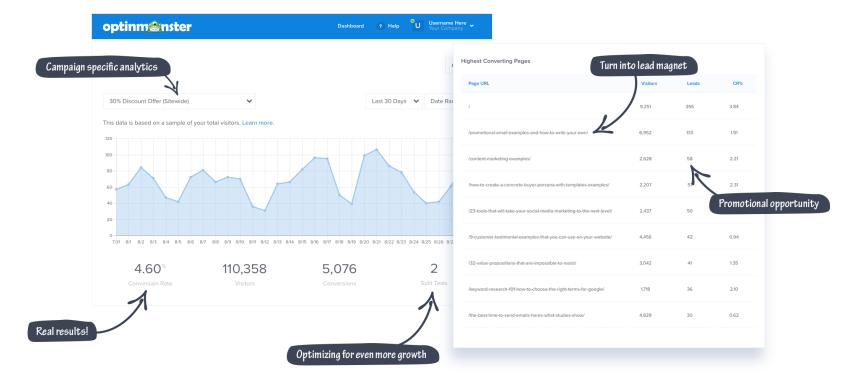

CRM platform that's both powerful and easy to use. Create delightful customer experiences. Have a delightful time doing it.

Start free or get a demo



#### FREE CRM TOOLS:

✓ Contact management

## PRIORITIZE YOUR WEBSITE



#### Make Your Website the Hub & Foundation of Your Digital Marketing

# WHEN IS THE LAST TIME YOU...



#### IS IT TIME FOR A NEW OR REDESIGNED WEBSITE?



## INVEST IN YOUR WEBSITE

YOU CAN'T AFFORD NOT TO

#### CONVERT VISITORS INTO CLIENTS LEAD CAPTURE & EXIT INTENT FORMS



Book a Class Login | Register

600

- Opt-in Forms
- Exit Intent
- Nurture Leads with Drip Campaigns



#### GREAT RESOURCE

- Grow Email Database
- Get More Leads
- Increase Sales
- Reduce Cart Abandonment
  - Exit Intent
  - Automated Emails
- Integrates with ESP (email service providers)



#### www.optinmonster.com

## INVEST IN DIGITAL MARKETING

#### INVEST IN DIGITAL MARKETING



- It's More Important NOW Than Ever Before!
- In-Person Business & Sales Are Down
- Online Sales & Engagement Are Up
- Get In Front of Your Target Audience
  Drive More Sales, Leads & Customer Loyalty
- Cost Effective Options Provide Great R.O.I.

# **QUALITY TRAFFIC**

#### Find the Right Marketing Mix

- #1 Focus on Customer Retention
- #2 New Customer Acquisition





#### CUSTOMER

# AQUISITION & RETENTION



### **NEW CUSTOMERS**

Acquiring a New Customer can Cost

<u>5x More</u> than Retaining an Existing Customer



### INCREASE RETENTION

Increasing Customer Retention by 5% Can

Increase Profits from 25-95%



### SUCCESS RATE

Success rate of selling to an existing customer

is <u>60-7