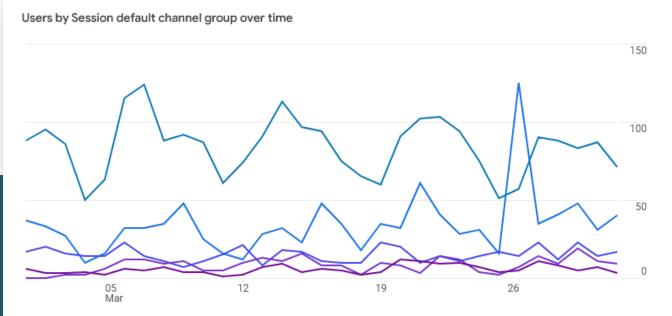

#### Users by Session default channel group

● Organic Search ● Direct ● Organic Social ● Paid Search ● Referral